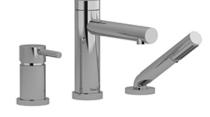

3-piece Type P (pressure balance) deck-mount tub filler with hand shower trim

## Descriptions

- Trim only
- 1-jet hand shower/scale-free
- Available summer 2016