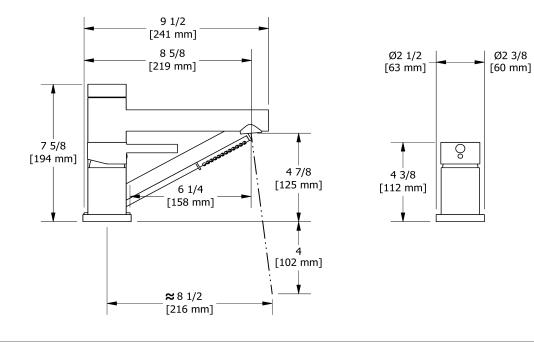

#### Sizes, models and finishes may differ from thoses presented.

Ø2 3/8

[60 mm]

5 1/2

[140 mm]